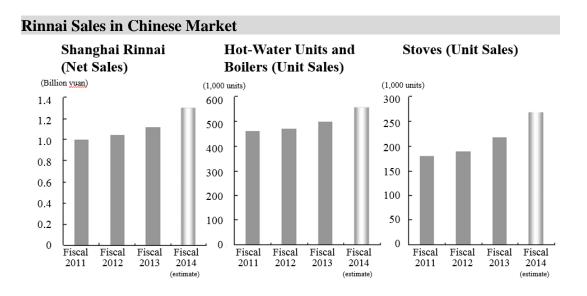

Image of the new Fengxian Plant

Since being established by Rinnai Corporation in 1993, Shanghai Rinnai has achieved steady growth through the manufacture and sale of gas hot-water units, gas boilers, gas stoves, and other items. There are predictions that demand for gas appliances in China will rise in the future, bolstered by rising worker incomes and expansion of infrastructure on the back of economic growth. This prompted the decision to build a new plant and shift Shanghai Rinnai's main production base to Fengxian from its current location in Pudong. Once the new facility is in operation, Shanghai Rinnai's production capacity will double from its present level, to around one million hotwater units and 500,000 stoves annually.